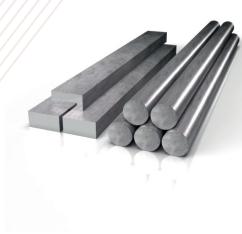

## YUKSELEN FORGING

Yukselen is the leader of forged steel market and supply domestic and imported forged steel bars to domestic industries with it's own specification & patents

Yukselen is all materils in this group are 1. class, ultrasonic and micro - structure quareted and certificated. All materials have return quarante in go day with sales contract terms

### Shapes & Sizes

Forged

200 - 1.500 mm

Flats Flat / Block Square

200 - 1.000 x 400 - 2.000 mm 200 - 1.000 x 200 - 1.000 mm