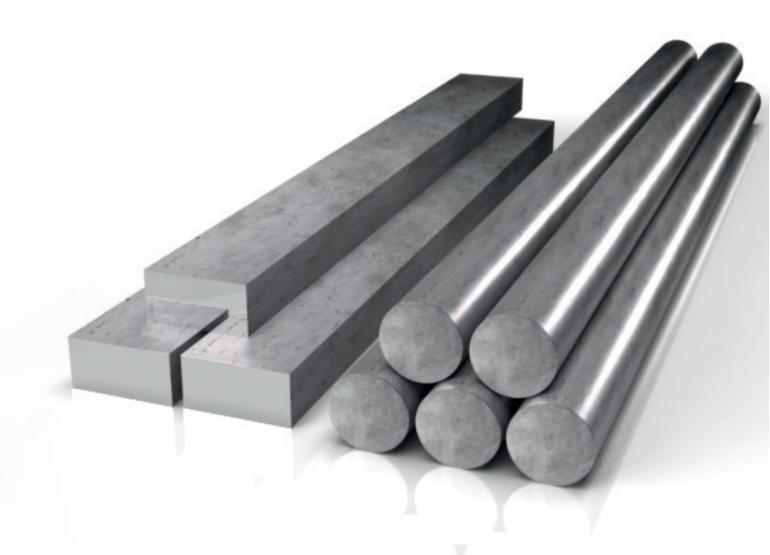

## YUKSELEN FORGING

Yukselen is the leader of forged steel market and supply domestic and imported forged steel bars to domestic industries with it's own specification & patents

Yukselen is all materils in this group are 1. class, ultrasonic and micro - structure quareted and certificated. All materials have return quarante in go day with sales contract terms

### Shapes & Sizes

Forged

200 - 1.500 mm

Flats Flat / Block Square

200 - 1.000 x 400 - 2.000 mm 200 - 1.000 x 200 - 1.000 mm